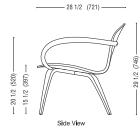

#### **Dimensions**

All dimensions are in inched and millimeters. Add 1/2" (13mm) to seat height for upholstery pads. Dimensioned drawings below can be downloaded at www.chernerchair.com

#### **CHERNER ARM CHAIR** Wood Base