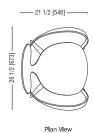

#### **Dimensions**

All dimensions are in inched and millimeters. Add 1/2" (13mm) to seat height for upholstery pads. Dimensioned drawings below can be downloaded at www.chernerchair.com

#### **CHERNER ARM CHAIR** Wood Base