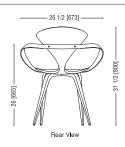

#### **Dimensions**

All dimensions are in inched and millimeters. Add 1/2" (13mm) to seat height for upholstery pads. Dimensioned drawings below can be downloaded at www.chernerchair.com

#### **CHERNER ARM CHAIR** Wood Base