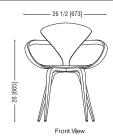

#### **Dimensions**

All dimensions are in inched and millimeters. Add 1/2" (13mm) to seat height for upholstery pads. Dimensioned drawings below can be downloaded at www.chernerchair.com

#### **CHERNER ARM CHAIR** Wood Base