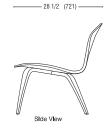

#### **Dimensions**

All dimensions are in inched and millimeters. Add 1/2" (13mm) to seat height for upholstery pads. Dimensioned drawings below can be downloaded at www.chernerchair.com