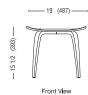

#### **Dimensions**

All dimensions are in inched and millimeters. Add 1/2" (13mm) to seat height for upholstery pads. Dimensioned drawings below can be downloaded at www.chernerchair.com

### **CHERNER OTTOMAN**