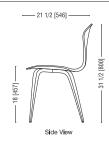

#### **Dimensions**

All dimensions are in inched and millimeters. Add 1/2" (13mm) to seat height for upholstery pads. Dimensioned drawings below can be downloaded at www.chernerchair.com

#### **CHERNER SIDE CHAIR** Wood Base

**CHERNER LOUNGE CHAIR** With Arms