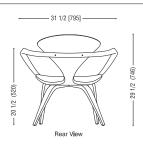

#### **Dimensions**

All dimensions are in inched and millimeters. Add 1/2" (13mm) to seat height for upholstery pads. Dimensioned drawings below can be downloaded at www.chernerchair.com

#### **CHERNER ARM CHAIR** Wood Base