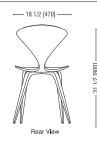

#### **Dimensions**

All dimensions are in inched and millimeters. Add 1/2" (13mm) to seat height for upholstery pads. Dimensioned drawings below can be downloaded at www.chernerchair.com

#### **CHERNER SIDE CHAIR** Wood Base

**CHERNER LOUNGE CHAIR** With Arms