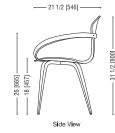

#### **Dimensions**

All dimensions are in inched and millimeters. Add 1/2" (13mm) to seat height for upholstery pads. Dimensioned drawings below can be downloaded at www.chernerchair.com

#### **CHERNER ARM CHAIR** Wood Base