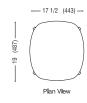

#### **Dimensions**

All dimensions are in inched and millimeters. Add 1/2" (13mm) to seat height for upholstery pads. Dimensioned drawings below can be downloaded at www.chernerchair.com

### **CHERNER OTTOMAN**