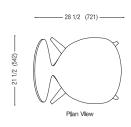

#### **Dimensions**

All dimensions are in inched and millimeters. Add 1/2" (13mm) to seat height for upholstery pads. Dimensioned drawings below can be downloaded at www.chernerchair.com