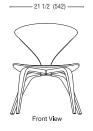

#### **Dimensions**

All dimensions are in inched and millimeters. Add 1/2" (13mm) to seat height for upholstery pads. Dimensioned drawings below can be downloaded at www.chernerchair.com