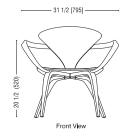

#### **Dimensions**

All dimensions are in inched and millimeters. Add 1/2" (13mm) to seat height for upholstery pads. Dimensioned drawings below can be downloaded at www.chernerchair.com

#### **CHERNER ARM CHAIR** Wood Base