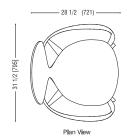

#### **Dimensions**

All dimensions are in inched and millimeters. Add 1/2" (13mm) to seat height for upholstery pads. Dimensioned drawings below can be downloaded at www.chernerchair.com

#### **CHERNER ARM CHAIR** Wood Base