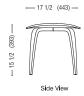

#### **Dimensions**

All dimensions are in inched and millimeters. Add 1/2" (13mm) to seat height for upholstery pads. Dimensioned drawings below can be downloaded at www.chernerchair.com

### **CHERNER OTTOMAN**