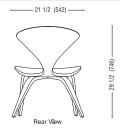

#### **Dimensions**

All dimensions are in inched and millimeters. Add 1/2" (13mm) to seat height for upholstery pads. Dimensioned drawings below can be downloaded at www.chernerchair.com