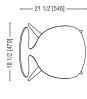

#### **Dimensions**

All dimensions are in inched and millimeters. Add 1/2" (13mm) to seat height for upholstery pads. Dimensioned drawings below can be downloaded at www.chernerchair.com

### **CHERNER OTTOMAN**