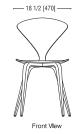

#### **Dimensions**

All dimensions are in inched and millimeters. Add 1/2" (13mm) to seat height for upholstery pads. Dimensioned drawings below can be downloaded at www.chernerchair.com

#### **CHERNER SIDE CHAIR** Wood Base

**CHERNER LOUNGE CHAIR** With Arms